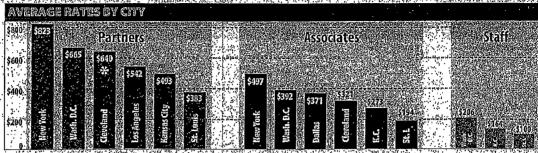

This case required Plaintiffs to have counsel knowledgeable in the relevant area of the law who are willing and able to expend significant amounts of time and resources without any promise of compensation other than what this Court might award in the distant future. A recent survey of billing rates in the Missouri, which is attached to Mr. Rothert's affidavit, demonstrates that the rates sought are quite reasonable. "The average 2012 Missouri attorneys' billing rate is \$339/hour." Comas v. Schaefer, 10-4085-CV-C-MJW, 2012 WL 5354589, \*3 (W.D. Mo. Oct. 29, 2012). In 2013, the average attorney hourly rate for a Missouri attorney was \$308.00. CITE at p. 3. The same survey showed that the average hourly rate for the eighteen New York attorneys who reported was \$612.50. *Id.* pp. 14, 16. Since Mr. Williamson has discounted his rate to match Missouri rates, rather than a New York rate that would otherwise apply to his practice, his hourly rate is less than the average reported for a New York paralegal. The reasonableness of the requested rates is further demonstrated by the affidavit of Richard B. Scherrer, who testifies that the requested rates are "low" and "more than justified, reasonable and fair and are well within the rates customarily charged by lawyers with the same or similar experience and expertise in the various districts of the federal district courts of Missouri for the same or similar type of