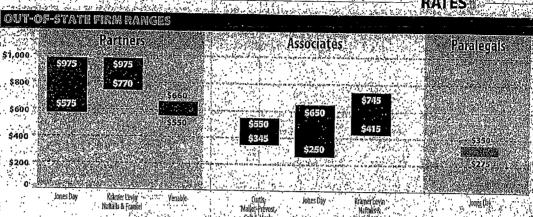

### i. Hourly Rates

In setting reasonable attorneys' fees, the touchstone is whether the rate is in line with those prevailing in the community for comparable services by lawyers of reasonably comparable skill, experience, and reputation. *See Moore v. City of Des Moines*, 766 F.2d 343, 346 (8th Cir. 1988). "Community" should be given an expansive reading, and the entire state is, in a case like this one, the relevant market. *See McDonald v. Armontrout*, 860 F.2d 1456, 1459 (8th Cir.1988).

Prevailing market rates are the proper basis for a fee award regardless of whether the prevailing party is represented by private or non-profit counsel. *Blum v. Stenson*, 465 U.S. 886, 895 (1984). The "prevailing market rate method used in awarding fees ... shall apply as well to those attorneys who practice privately and for profit but at reduced rates reflecting non-economic goals. *Save Our Cumberland Mountains, Inc. v. Hodel*, 857 F.2d 1516, 1524 (D.C.Cir. 1988) (en banc).

The background and experience of Plaintiffs' attorneys are set forth in the Affidavits of Anthony E. Rothert (Exhibit 1), Jason D. Williamson (Exhibit 2), and Grant R. Doty (Exhibit 3). They are skilled and experienced at litigating issues of constitutional law. Plaintiffs' attorneys seek an award of fees at the following rates:

| Attorney           | Rate     |
|--------------------|----------|
| Anthony E. Rothert | \$325.00 |

Jason D. Williamson \$300.00

Grant R. Doty \$250.00.

These rates are reasonable, especially given that this case involved a specialized and complex area of the law. *See Republican Party of Minnesota v. White*, 456 F.3d 912 (8th Cir. 2006) (approving hourly rate of \$425 in a § 1983 case charging a violation of the First Amendment); *Wickersham v. City of Columbia*, 05-4061-CV-C-NKL, 2007 WL 1813194, \*1 (W.D. Mo. June 21, 2007) (awarding \$400.00 per hour for partner and \$250.00 per hour for associate in First Amendment case tried in 2005).

This case required Plaintiffs to have counsel knowledgeable in the relevant area of the law who are willing and able to expend significant amounts of time and resources without any promise of compensation other than what this Court might award in the distant future. A recent survey of billing rates in the Missouri, which is attached to Mr. Rothert's affidavit, demonstrates that the rates sought are quite reasonable. "The average 2012 Missouri attorneys' billing rate is \$339/hour." Comas v. Schaefer, 10-4085-CV-C-MJW, 2012 WL 5354589, \*3 (W.D. Mo. Oct. 29, 2012). In 2013, the average attorney hourly rate for a Missouri attorney was \$308.00. CITE at p. 3. The same survey showed that the average hourly rate for the eighteen New York attorneys who reported was \$612.50. *Id.* pp. 14, 16. Since Mr. Williamson has discounted his rate to match Missouri rates, rather than a New York rate that would otherwise apply to his practice, his hourly rate is less than the average reported for a New York paralegal. The reasonableness of the requested rates is further demonstrated by the affidavit of Richard B. Scherrer, who testifies that the requested rates are "low" and "more than justified, reasonable and fair and are well within the rates customarily charged by lawyers with the same or similar experience and expertise in the various districts of the federal district courts of Missouri for the same or similar type of

litigation." Ex. 4. Thus, the fees requested are reasonable for the market.

The term "attorney's fees" in 42 U.S.C. § 1988 "embrace[s] the fees of paralegals as well as attorneys. *Richlin Sec. Serv. Co. v. Chertoff*, 553 U.S. 571, 580, 128 S. Ct. 2007, 2014, 170 L. Ed. 2d 960 (2008) (citing *Missouri v. Jenkins*, 491 U.S. 274, 109 S.Ct. 2463, 105 L.Ed.2d 229 (1989)). In Missouri, hourly rates of \$75.00 and \$90.00 have been found reasonable. *See, e.g.*, *Holland v. City of Gerald, Mo.*, 4:08CV707 HEA, 2013 WL 1688300 (E.D. Mo. Apr. 18, 2013). Here Plaintiffs seek an hourly rate of \$30.00 for the paralegal who assisted in preparing for the trial in this case.