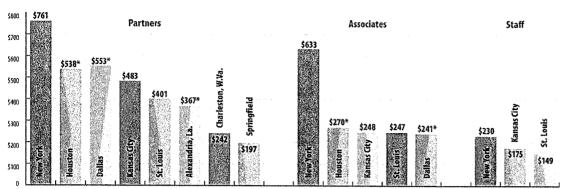

This case required Plaintiffs to have counsel knowledgeable in the relevant area of the law who are willing and able to expend significant amounts of time and resources without any promise of compensation other than what this Court might award in the distant future. A recent survey of billing rates in the Missouri, which is attached to Mr. Rothert's affidavit, demonstrates that the rates sought are quite reasonable. "The average 2012 Missouri attorneys' billing rate is \$339/hour." Comas v. Schaefer, 10-4085-CV-C-MJW, 2012 WL 5354589, \*3 (W.D. Mo. Oct. 29, 2012). In 2013, the average attorney hourly rate for a Missouri attorney was \$308.00. CITE at p. 3. The same survey showed that the average hourly rate for the eighteen New York attorneys who reported was \$612.50. *Id.* pp. 14, 16. Since Mr. Williamson has discounted his rate to match Missouri rates, rather than a New York rate that would otherwise apply to his practice, his hourly rate is less than the average reported for a New York paralegal. The reasonableness of the requested rates is further demonstrated by the affidavit of Richard B. Scherrer, who testifies that the requested rates are "low" and "more than justified, reasonable and fair and are well within the rates customarily charged by lawyers with the same or similar experience and expertise in the various districts of the federal district courts of Missouri for the same or similar type of