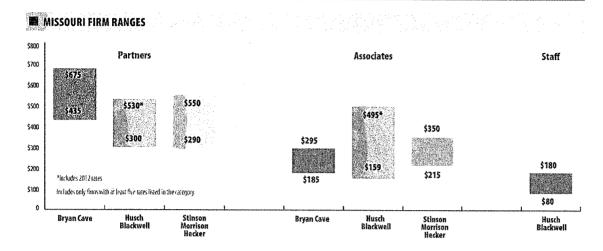

This case required Plaintiffs to have counsel knowledgeable in the relevant area of the law who are willing and able to expend significant amounts of time and resources without any promise of compensation other than what this Court might award in the distant future. A recent survey of billing rates in the Missouri, which is attached to Mr. Rothert's affidavit, demonstrates that the rates sought are quite reasonable. "The average 2012 Missouri attorneys' billing rate is \$339/hour." Comas v. Schaefer, 10-4085-CV-C-MJW, 2012 WL 5354589, \*3 (W.D. Mo. Oct. 29, 2012). In 2013, the average attorney hourly rate for a Missouri attorney was \$308.00. CITE at p. 3. The same survey showed that the average hourly rate for the eighteen New York attorneys who reported was \$612.50. *Id.* pp. 14, 16. Since Mr. Williamson has discounted his rate to match Missouri rates, rather than a New York rate that would otherwise apply to his practice, his hourly rate is less than the average reported for a New York paralegal. The reasonableness of the requested rates is further demonstrated by the affidavit of Richard B. Scherrer, who testifies that the requested rates are "low" and "more than justified, reasonable and fair and are well within the rates customarily charged by lawyers with the same or similar experience and expertise in the various districts of the federal district courts of Missouri for the same or similar type of