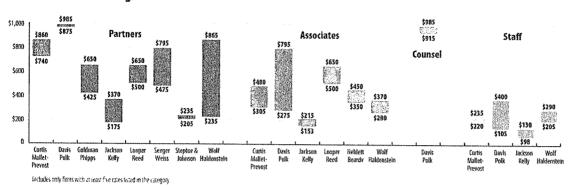

This case required Plaintiffs to have counsel knowledgeable in the relevant area of the law who are willing and able to expend significant amounts of time and resources without any promise of compensation other than what this Court might award in the distant future. A recent survey of billing rates in the Missouri, which is attached to Mr. Rothert's affidavit, demonstrates that the rates sought are quite reasonable. "The average 2012 Missouri attorneys' billing rate is \$339/hour." Comas v. Schaefer, 10-4085-CV-C-MJW, 2012 WL 5354589, \*3 (W.D. Mo. Oct. 29, 2012). In 2013, the average attorney hourly rate for a Missouri attorney was \$308.00. CITE at p. 3. The same survey showed that the average hourly rate for the eighteen New York attorneys who reported was \$612.50. *Id.* pp. 14, 16. Since Mr. Williamson has discounted his rate to match Missouri rates, rather than a New York rate that would otherwise apply to his practice, his hourly rate is less than the average reported for a New York paralegal. The reasonableness of the requested rates is further demonstrated by the affidavit of Richard B. Scherrer, who testifies that the requested rates are "low" and "more than justified, reasonable and fair and are well within the rates customarily charged by lawyers with the same or similar experience and expertise in the various districts of the federal district courts of Missouri for the same or similar type of