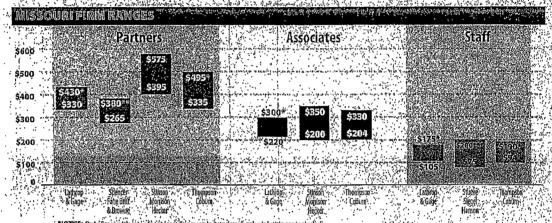

| Attorney           | Rate     |
|--------------------|----------|
| Anthony E. Rothert | \$325.00 |

Jason D. Williamson \$300.00

Grant R. Doty \$250.00.

These rates are reasonable, especially given that this case involved a specialized and complex area of the law. *See Republican Party of Minnesota v. White*, 456 F.3d 912 (8th Cir. 2006) (approving hourly rate of \$425 in a § 1983 case charging a violation of the First Amendment); *Wickersham v. City of Columbia*, 05-4061-CV-C-NKL, 2007 WL 1813194, \*1 (W.D. Mo. June 21, 2007) (awarding \$400.00 per hour for partner and \$250.00 per hour for associate in First Amendment case tried in 2005).

This case required Plaintiffs to have counsel knowledgeable in the relevant area of the law who are willing and able to expend significant amounts of time and resources without any promise of compensation other than what this Court might award in the distant future. A recent survey of billing rates in the Missouri, which is attached to Mr. Rothert's affidavit, demonstrates that the rates sought are quite reasonable. "The average 2012 Missouri attorneys' billing rate is \$339/hour." Comas v. Schaefer, 10-4085-CV-C-MJW, 2012 WL 5354589, \*3 (W.D. Mo. Oct. 29, 2012). In 2013, the average attorney hourly rate for a Missouri attorney was \$308.00. CITE at p. 3. The same survey showed that the average hourly rate for the eighteen New York attorneys who reported was \$612.50. *Id.* pp. 14, 16. Since Mr. Williamson has discounted his rate to match Missouri rates, rather than a New York rate that would otherwise apply to his practice, his hourly rate is less than the average reported for a New York paralegal. The reasonableness of the requested rates is further demonstrated by the affidavit of Richard B. Scherrer, who testifies that the requested rates are "low" and "more than justified, reasonable and fair and are well within the rates customarily charged by lawyers with the same or similar experience and expertise in the various districts of the federal district courts of Missouri for the same or similar type of