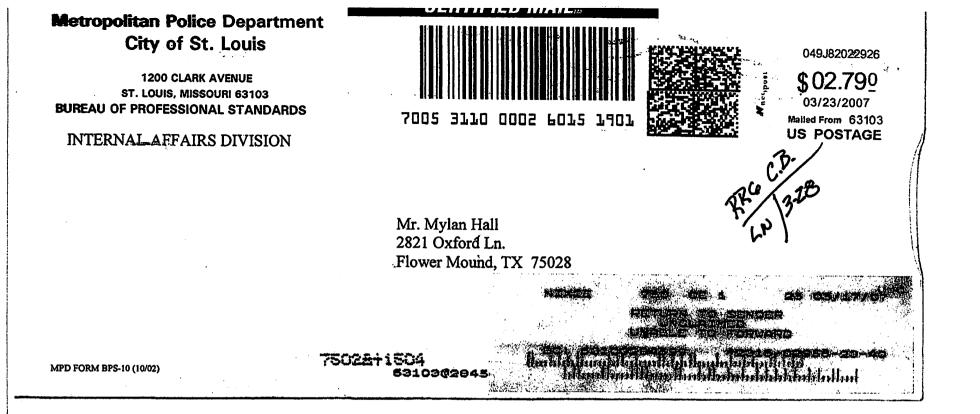

## FACT SHEET

.

· • ]

بة دينة م ر

| Complaint Number:          | 06-088344                                                                                                                                                                                                                |
|----------------------------|--------------------------------------------------------------------------------------------------------------------------------------------------------------------------------------------------------------------------|
| Date of Game:              | 10/25/2006 – Rain Out Game 4 (World Series)                                                                                                                                                                              |
| Arresting Officer:         | Phillip Edmond, DSN 6319                                                                                                                                                                                                 |
| Assisting Officer:         | Frederick Lathan, DSN 5240                                                                                                                                                                                               |
| Seizing Officer            | Phillip Edmond, DSN 6319                                                                                                                                                                                                 |
| <b>Reviewing Sergeant:</b> | Joseph Crews, DSN 3679                                                                                                                                                                                                   |
| Date & Time of Arrest:     | 10/25/2006 @ 16:45                                                                                                                                                                                                       |
| Arrest Suspect:            | Mylan Hall                                                                                                                                                                                                               |
| Location of Arrest:        | 600 Olive Street                                                                                                                                                                                                         |
| Charge:                    | "Reselling Tickets at Higher Price (Scalping)"                                                                                                                                                                           |
| Tickets Seized:            | 2 World Series Ticket for Game 4<br>Section 431, Row 7, Seat 15 & 16<br>Value \$150.00 each                                                                                                                              |
| Tickets Scanned:           | Yes<br>Both tickets were scanned on 10/27/2006, at 18:31                                                                                                                                                                 |
| Evidence Initialed:        | No                                                                                                                                                                                                                       |
| Involvements:              | 2 cases, Officer Edmond was the arresting officer and seizing officer on both cases, related case is 06/088056.                                                                                                          |
| Additional Items Seized:   |                                                                                                                                                                                                                          |
| Warrant Information:       | Bench Warrant #W68563682                                                                                                                                                                                                 |
| <b>NOTATION:</b>           | These tickets were scanned and used two days after they<br>were seized. Arrestee Mylan Hall offered the tickets at<br>\$300.00 each. Also, on the back of each ticket is written<br>in bold black ink, reported missing. |

## FACT SHEET

· · · · · ·

.

| Complaint Number:          | 06-088344                                                                                                                                                                                                                |
|----------------------------|--------------------------------------------------------------------------------------------------------------------------------------------------------------------------------------------------------------------------|
| Date of Game:              | 10/25/2006 – Rain Out Game 4 (World Series)                                                                                                                                                                              |
| Arresting Officer:         | Phillip Edmond, DSN 6319                                                                                                                                                                                                 |
| Assisting Officer:         | Frederick Lathan, DSN 5240                                                                                                                                                                                               |
| Seizing Officer            | Phillip Edmond, DSN 6319                                                                                                                                                                                                 |
| <b>Reviewing Sergeant:</b> | Joseph Crews, DSN 3679                                                                                                                                                                                                   |
| Date & Time of Arrest:     | 10/25/2006 @ 16:45                                                                                                                                                                                                       |
| Arrest Suspect:            | Mylan Hall                                                                                                                                                                                                               |
| Location of Arrest:        | 600 Olive Street                                                                                                                                                                                                         |
| Charge:                    | "Reselling Tickets at Higher Price (Scalping)"                                                                                                                                                                           |
| Tickets Seized:            | 2 World Series Ticket for Game 4<br>Section 431, Row 7, Seat 15 & 16<br>Value \$150.00 each                                                                                                                              |
| Tickets Scanned:           | Yes<br>Both tickets were scanned on 10/27/2006, at 18:31                                                                                                                                                                 |
| Evidence Initialed:        | No                                                                                                                                                                                                                       |
| Involvements:              | 2 cases, Officer Edmond was the arresting officer and seizing officer on both cases, related case is 06/088056.                                                                                                          |
| Additional Items Seized:   |                                                                                                                                                                                                                          |
| Warrant Information:       | Bench Warrant #W68563682                                                                                                                                                                                                 |
| NOTATION:                  | These tickets were scanned and used two days after they<br>were seized. Arrestee Mylan Hall offered the tickets at<br>\$300.00 each. Also, on the back of each ticket is written<br>in bold black ink, reported missing. |