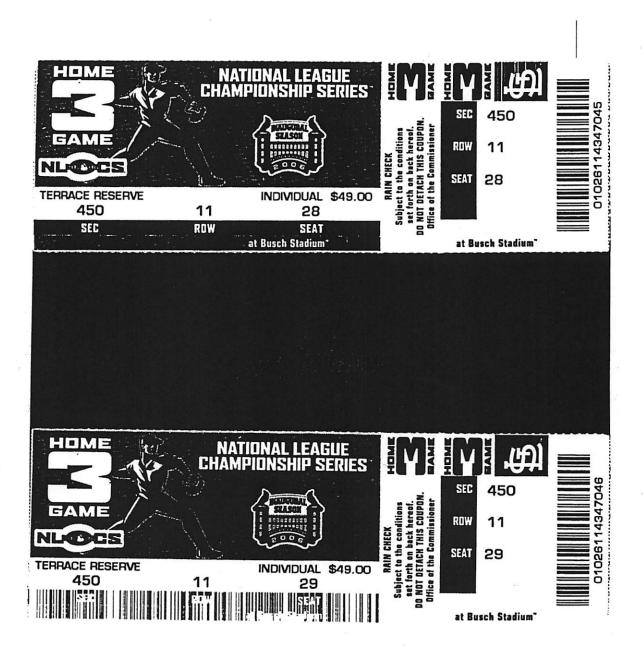

A record check of Mylan H. revealed no active warrants or wanteds and no prior history was indicated.

It should be noted the face value of the tickets was \$150.00 and are listed as follows: Section 431 Row 7 Seats 15 and 16.

CN 06-088344

Printed: 03/16/2007 07:51:18

| DESC                                                              | RIPTORS                              |                     |                 |               |          |                         |                            |  |  |
|-------------------------------------------------------------------|--------------------------------------|---------------------|-----------------|---------------|----------|-------------------------|----------------------------|--|--|
| BUILD:<br>STOCKY                                                  | COMPLEXION<br>MEDIUM                 | EYE COLOR<br>BROWN  | R: HAIR COL     | LOR:          | HAIR STY | LE:                     | HAIR LENGTH/LOSS:<br>SHORT |  |  |
| FACIAL HAI                                                        | R TEETH:                             | CHIN:               | EARS:           |               | NOSE:    |                         | FACE:                      |  |  |
| SUSPECT CI                                                        | ARACTERISTICS:                       | l                   |                 |               |          |                         | 1                          |  |  |
|                                                                   |                                      |                     |                 |               |          |                         |                            |  |  |
| SUSPECT CL<br>SHIRT - BLU                                         | OTHING:<br>E; Pants - Blu            | E, JEANS;           |                 |               |          |                         | • •                        |  |  |
| SCARS/MAR                                                         | KS/TATOOS:                           |                     |                 |               |          | ×                       |                            |  |  |
| ADDITIONAL                                                        | DESCRIPTORS:                         |                     |                 |               |          |                         |                            |  |  |
|                                                                   |                                      |                     |                 |               |          |                         |                            |  |  |
| ARRE                                                              | ST ASSISTI                           |                     | RS              |               |          |                         |                            |  |  |
| ASSISTING C                                                       | FFICER:                              |                     |                 |               |          |                         |                            |  |  |
| (5240) L                                                          | ATHAN, FREDRIC                       | K M 392             |                 |               |          |                         |                            |  |  |
|                                                                   |                                      |                     | PR              | OPERTY        |          |                         |                            |  |  |
| PROP. # C                                                         | ATEGORY:                             |                     | STATUS:         |               | QTY      |                         | E:                         |  |  |
|                                                                   | VIDENCE                              |                     |                 | R THAN DRUGS) | 2.0      |                         | NG TICKETS AT HIGHER PRICE |  |  |
| PROPERTY D                                                        | ESCRIPTION:                          |                     | LICENSE NO. / S | STATE         |          | VALUE:                  |                            |  |  |
| OTHER<br>BRAND:                                                   |                                      | MODEL:              |                 |               | I CEI    | \$300.00<br>IAL NUMBER: |                            |  |  |
| Diamb.                                                            |                                      | WODEE.              |                 |               |          |                         |                            |  |  |
| SUSPECTED                                                         | DRUG TYPE:                           |                     | ESTIMATED       | DRUG QUANTI   | TY:      | D                       | RUG MEASUREMENT:           |  |  |
| LOCATION ST                                                       |                                      |                     | REFERENCE       | e no.:        |          | DISPOSITION             | :<br>OPERTY ROOM           |  |  |
| OWNER: (Las                                                       | WNER: (Last, First, Middle) PHONE #: |                     |                 |               |          |                         |                            |  |  |
| OFFENDER                                                          |                                      |                     |                 |               |          | Home                    |                            |  |  |
| ADDRESS: (L                                                       | Init #, City, State, Zip)            |                     |                 |               |          | PHONE #:<br>Business    |                            |  |  |
| RECOVERY DATE LOCATION OF RECOVERY: ADDRESS OF RECOVERY: OFFICER: |                                      |                     |                 |               |          | OFFICER:                |                            |  |  |
| 10/25/2006 0                                                      |                                      | Offenders Perso     | on              | 600 Olive     |          |                         | (6319) EDMOND, PHILLIP B   |  |  |
| ADDITIONAL                                                        | DESCRIPTORS:                         |                     |                 |               |          |                         |                            |  |  |
| (2) World Se                                                      | ries, Game 4 tick                    | ets. face valued \$ | 150.00 each     |               |          |                         |                            |  |  |