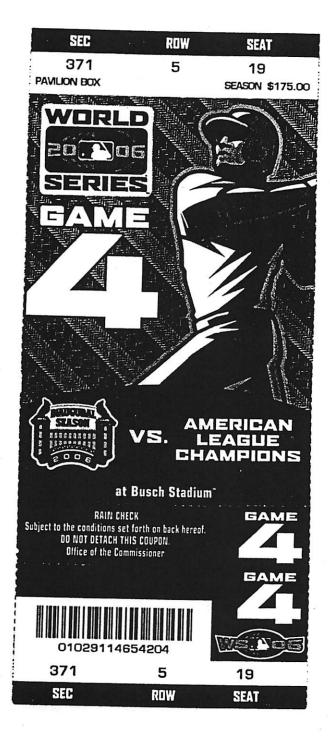

Terrace Box, Section 332, Row 9, Seat 5 Terrace Box, Section 332, Row 9, Seat 6

Value \$175.00 each

**Tickets Scanned:** 

Yes

Both tickets were scanned on 10/27/2006, at 19:06

**Evidence Initialed:** 

No

**Additional Items Seized:** 

371. Row 5, Seat 18 & 19.

During the investigation, Jeffrey Sobiek was interviewed and alleged Section 156, Row B, Seat 7) and Section 437, Row 5, Seat 20, 21, & 22) were seized. Sobiek said he did not have Section 371, Row 5, Seat 18 & 19, on his possession and seized as written in the police report.