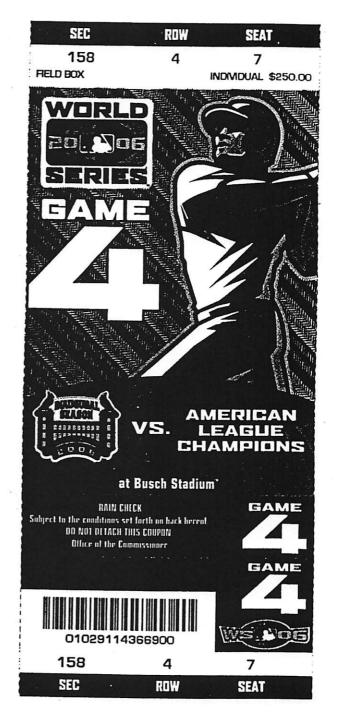

**Jeffrey Sobiek** 

**Location of Arrest:** 

**400 Clark Street** 

Charge:

"Reselling Tickets at Higher Price (Scalping)"

**Tickets Seized:** 

**8 World Series Tickets** 

Section 158, row 4, seat 7 & 8 (Only tickets identified in

report)

**Tickets Scanned:** 

No

**Evidence Initialed:** 

No

Additional Items Seized:

Warrant Information:

Continued for Regular Trial April 4, 2007, at 10:00 a.m.