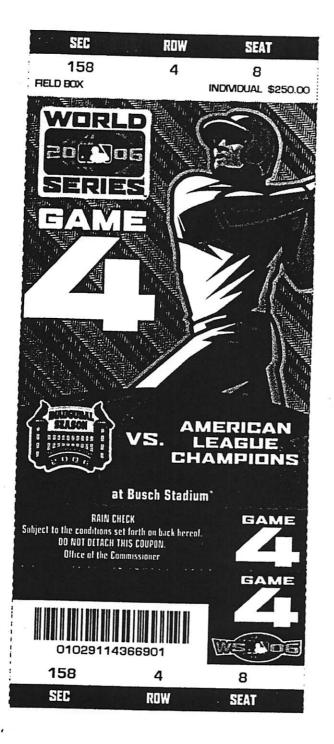

**Jeffrey Sobiek** 

**Location of Arrest:** 

**400 Clark Street** 

Charge:

"Reselling Tickets at Higher Price (Scalping)"

**Tickets Seized:** 

**8 World Series Tickets** 

Section 158, row 4, seat 7 & 8 (Only tickets identified in

report)

**Tickets Scanned:** 

No

**Evidence Initialed:** 

No

Additional Items Seized:

Warrant Information:

Continued for Regular Trial April 4, 2007, at 10:00 a.m.