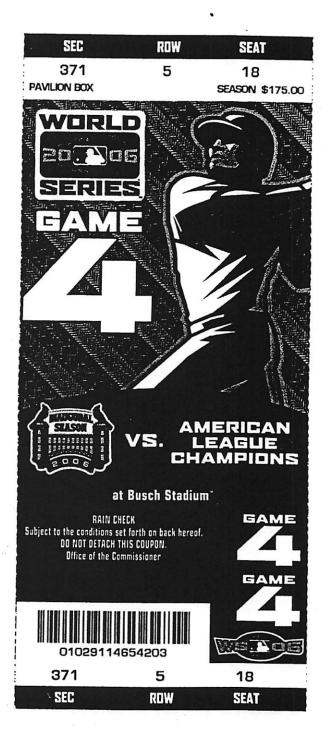

Terrace Box, Section 332, Row 9, Seat 5 Terrace Box, Section 332, Row 9, Seat 6

Value \$175.00 each

**Tickets Scanned:** 

Yes

Both tickets were scanned on 10/27/2006, at 19:06

**Evidence Initialed:** 

No

**Additional Items Seized:** 

371. Row 5, Seat 18 & 19.

During the investigation, Jeffrey Sobiek was interviewed and alleged Section 156, Row B, Seat 7) and Section 437, Row 5, Seat 20, 21, & 22) were seized. Sobiek said he did not have Section 371, Row 5, Seat 18 & 19, on his possession and seized as written in the police report.