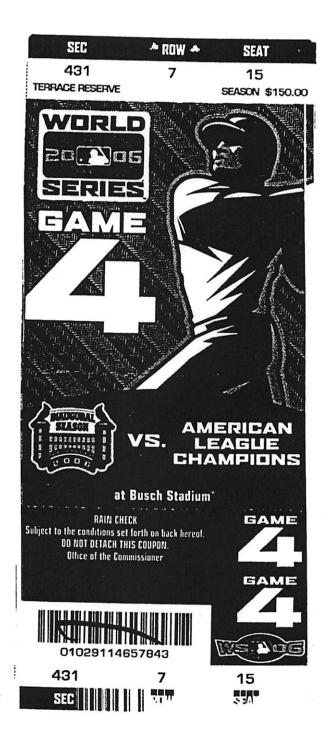

Detective Scheel and I approached Stephen E. in the 500 block of Market, where he was standing inside of the park. I asked him if he was selling any Cardinal Baseball tickets. Stephen E. asked me how many did I need. I advised him I needed four tickets. Stephen E. stated he had the tickets and he was asking \$500.00 a piece. I agreed to the price. Stephen E. handed me the tickets so I could see where the seats were located.

I observed the tickets to have the face value of \$175.00. Detective Scheel and I identified ourselves as police officers by displaying our department badges and credentials. We advised Stephen E. that he was under arrest for `Resale Tickets Too High.` Stephen E. was summons and released.

The listed tickets were seized. I marked, packaged, and placed the property in the Property Custody Room as evidence.