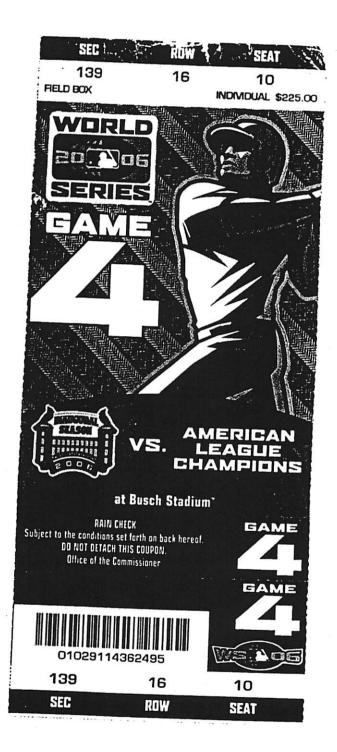

Detective Scheel and I approached Stephen E. in the 500 block of Market, where he was standing inside of the park. I asked him if he was selling any Cardinal Baseball tickets. Stephen E. asked me how many did I need. I advised him I needed four tickets. Stephen E. stated he had the tickets and he was asking \$500.00 a piece. I agreed to the price. Stephen E. handed me the tickets so I could see where the seats were located.

I observed the tickets to have the face value of \$175.00. Detective Scheel and I identified ourselves as police officers by displaying our department badges and credentials. We advised Stephen E. that he was under arrest for `Resale Tickets Too High.` Stephen E. was summons and released.

The listed tickets were seized. I marked, packaged, and placed the property in the Property Custody Room as evidence.