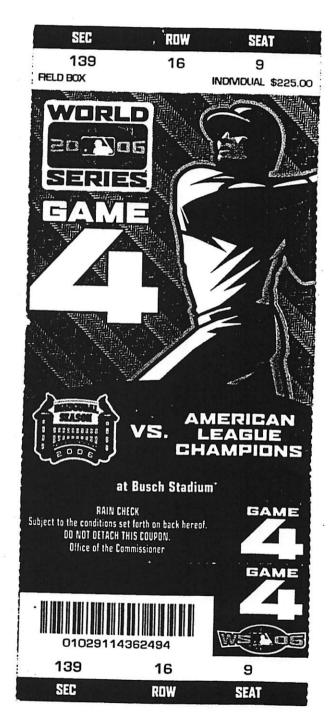

Detective Scheel and I approached Stephen E. in the 500 block of Market, where he was standing inside of the park. I asked him if he was selling any Cardinal Baseball tickets. Stephen E. asked me how many did I need. I advised him I needed four tickets. Stephen E. stated he had the tickets and he was asking \$500.00 a piece. I agreed to the price. Stephen E. handed me the tickets so I could see where the seats were located.

I observed the tickets to have the face value of \$175.00. Detective Scheel and I identified ourselves as police officers by displaying our department badges and credentials. We advised Stephen E. that he was under arrest for `Resale Tickets Too High.` Stephen E. was summons and released.

The listed tickets were seized. I marked, packaged, and placed the property in the Property Custody Room as evidence.