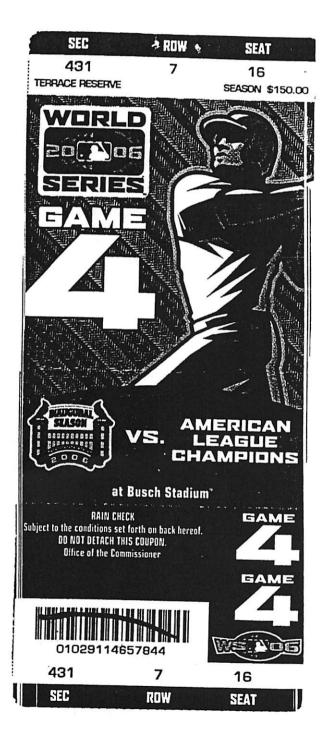

Detective Scheel and I approached Stephen E. in the 500 block of Market, where he was standing inside of the park. I asked him if he was selling any Cardinal Baseball tickets. Stephen E. asked me how many did I need. I advised him I needed four tickets. Stephen E. stated he had the tickets and he was asking \$500.00 a piece. I agreed to the price. Stephen E. handed me the tickets so I could see where the seats were located.

I observed the tickets to have the face value of \$175.00. Detective Scheel and I identified ourselves as police officers by displaying our department badges and credentials. We advised Stephen E. that he was under arrest for `Resale Tickets Too High.` Stephen E. was summons and released.

The listed tickets were seized. I marked, packaged, and placed the property in the Property Custody Room as evidence.