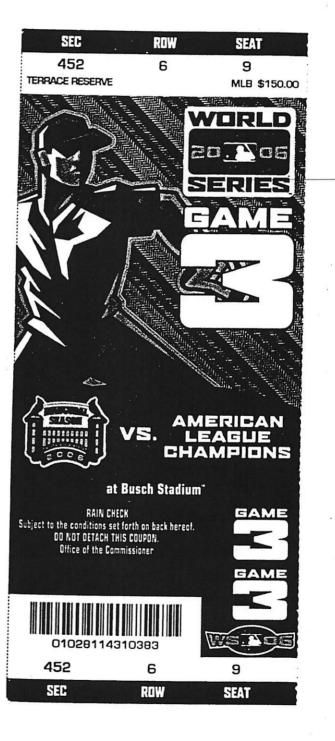

# FACT SHEET

| <b>Complaint Number:</b>   | 06-088029                                                                                                                                            |
|----------------------------|------------------------------------------------------------------------------------------------------------------------------------------------------|
| Date of Game:              | 10/24/2006, Game 3 (World Series)                                                                                                                    |
| Arresting Officer:         | Thomas Bottini, DSN 1839                                                                                                                             |
| Assisting Officer:         | Thomas Mabrey, DSN 3278<br>Cynthia Hutchcraft, DSN 5618                                                                                              |
| Seizing Officer            | Thomas Bottini                                                                                                                                       |
| <b>Reviewing Sergeant:</b> | Anthony Lachenicht, DSN 1420                                                                                                                         |
| Date & Time of Arrest:     | 10/24/2006 @ 18:28                                                                                                                                   |
| Arrest Suspect:            | Joseph Polito                                                                                                                                        |
| Location of Arrest:        | 500 Chestnut Street                                                                                                                                  |
| Charge:                    | "Reselling Tickets at Higher Price (Scalping)"                                                                                                       |
| Tickets Seized:            | 2 World Series Tickets, Section 452, row 6, seat 9 & 10                                                                                              |
| Tickets Scanned:           | No                                                                                                                                                   |
| <b>Evidence Initialed:</b> | No                                                                                                                                                   |
| Additional Items Seized:   | \$300.00 dollars (Three one hundred dollar bills)<br>12 Rams Tickets dated October 1 <sup>st</sup> , 2006<br>4 Blues Tickets dated October 17, 2006. |
| Warrant Information:       | Continued for Regular Docket<br>March 28, 2007, at 10:00a.m.                                                                                         |
| NOTATION:                  | No improprieties involving the World Series Tickets.                                                                                                 |