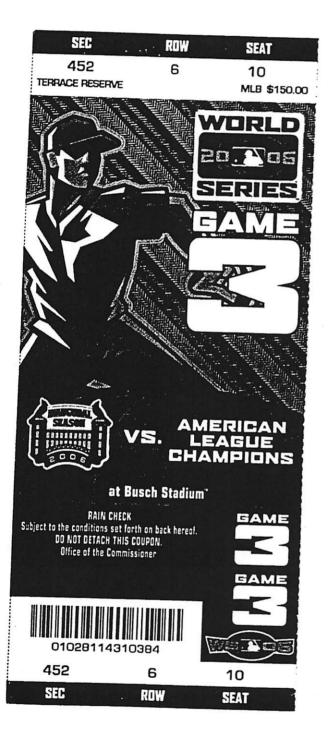

# FACT SHEET

| <b>Complaint Number:</b>   | 06-088029                                                                                                                                            |
|----------------------------|------------------------------------------------------------------------------------------------------------------------------------------------------|
| Date of Game:              | 10/24/2006, Game 3 (World Series)                                                                                                                    |
| Arresting Officer:         | Thomas Bottini, DSN 1839                                                                                                                             |
| Assisting Officer:         | Thomas Mabrey, DSN 3278<br>Cynthia Hutchcraft, DSN 5618                                                                                              |
| Seizing Officer            | Thomas Bottini                                                                                                                                       |
| <b>Reviewing Sergeant:</b> | Anthony Lachenicht, DSN 1420                                                                                                                         |
| Date & Time of Arrest:     | 10/24/2006 @ 18:28                                                                                                                                   |
| Arrest Suspect:            | Joseph Polito                                                                                                                                        |
| Location of Arrest:        | 500 Chestnut Street                                                                                                                                  |
| Charge:                    | "Reselling Tickets at Higher Price (Scalping)"                                                                                                       |
| Tickets Seized:            | 2 World Series Tickets, Section 452, row 6, seat 9 & 10                                                                                              |
| Tickets Scanned:           | No                                                                                                                                                   |
| <b>Evidence Initialed:</b> | No                                                                                                                                                   |
| Additional Items Seized:   | \$300.00 dollars (Three one hundred dollar bills)<br>12 Rams Tickets dated October 1 <sup>st</sup> , 2006<br>4 Blues Tickets dated October 17, 2006. |
| Warrant Information:       | Continued for Regular Docket<br>March 28, 2007, at 10:00a.m.                                                                                         |
| NOTATION:                  | No improprieties involving the World Series Tickets.                                                                                                 |