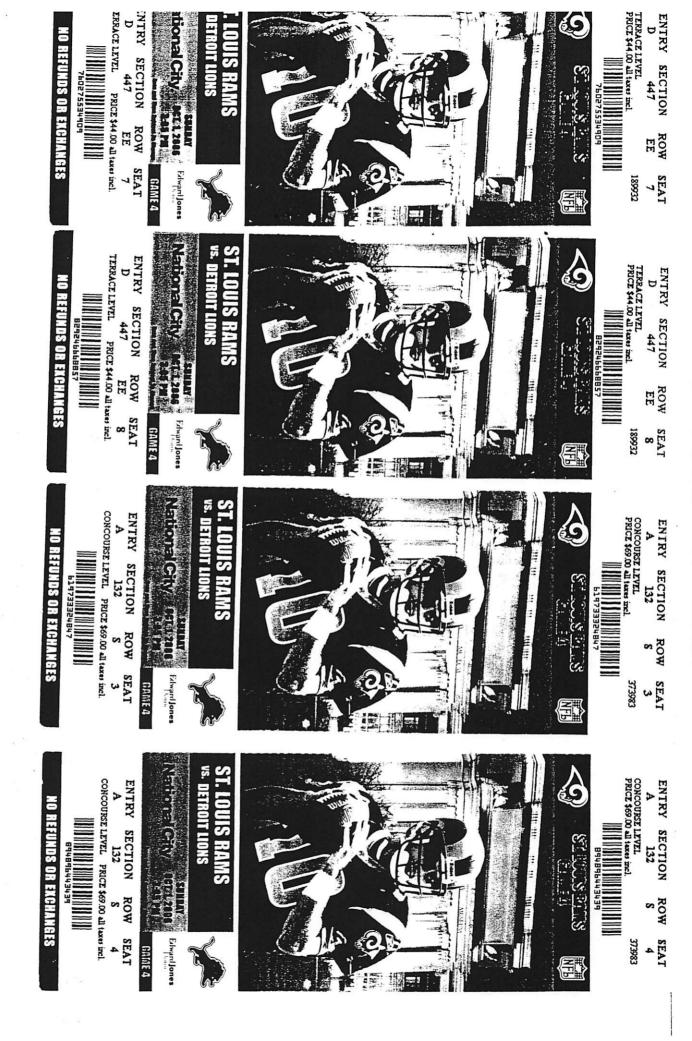

# FACT SHEET

| <b>Complaint Number:</b>   | 06-088029                                                                                                                                            |
|----------------------------|------------------------------------------------------------------------------------------------------------------------------------------------------|
| Date of Game:              | 10/24/2006, Game 3 (World Series)                                                                                                                    |
| Arresting Officer:         | Thomas Bottini, DSN 1839                                                                                                                             |
| Assisting Officer:         | Thomas Mabrey, DSN 3278<br>Cynthia Hutchcraft, DSN 5618                                                                                              |
| Seizing Officer            | Thomas Bottini                                                                                                                                       |
| <b>Reviewing Sergeant:</b> | Anthony Lachenicht, DSN 1420                                                                                                                         |
| Date & Time of Arrest:     | 10/24/2006 @ 18:28                                                                                                                                   |
| Arrest Suspect:            | Joseph Polito                                                                                                                                        |
| Location of Arrest:        | 500 Chestnut Street                                                                                                                                  |
| Charge:                    | "Reselling Tickets at Higher Price (Scalping)"                                                                                                       |
| Tickets Seized:            | 2 World Series Tickets, Section 452, row 6, seat 9 & 10                                                                                              |
| Tickets Scanned:           | No                                                                                                                                                   |
| <b>Evidence Initialed:</b> | No                                                                                                                                                   |
| Additional Items Seized:   | \$300.00 dollars (Three one hundred dollar bills)<br>12 Rams Tickets dated October 1 <sup>st</sup> , 2006<br>4 Blues Tickets dated October 17, 2006. |
| Warrant Information:       | Continued for Regular Docket<br>March 28, 2007, at 10:00a.m.                                                                                         |
| NOTATION:                  | No improprieties involving the World Series Tickets.                                                                                                 |