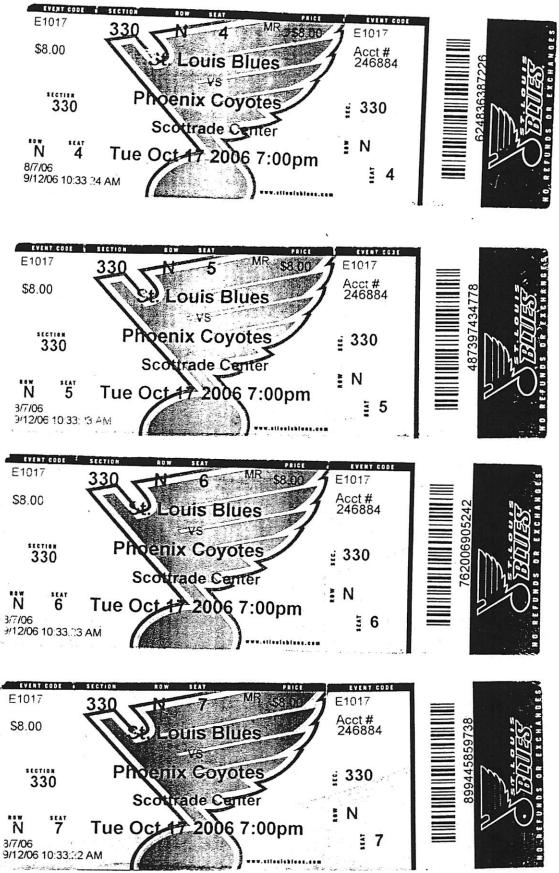

# FACT SHEET

| <b>Complaint Number:</b>   | 06-088029                                                                                                                                            |
|----------------------------|------------------------------------------------------------------------------------------------------------------------------------------------------|
| Date of Game:              | 10/24/2006, Game 3 (World Series)                                                                                                                    |
| Arresting Officer:         | Thomas Bottini, DSN 1839                                                                                                                             |
| Assisting Officer:         | Thomas Mabrey, DSN 3278<br>Cynthia Hutchcraft, DSN 5618                                                                                              |
| Seizing Officer            | Thomas Bottini                                                                                                                                       |
| <b>Reviewing Sergeant:</b> | Anthony Lachenicht, DSN 1420                                                                                                                         |
| Date & Time of Arrest:     | 10/24/2006 @ 18:28                                                                                                                                   |
| Arrest Suspect:            | Joseph Polito                                                                                                                                        |
| Location of Arrest:        | 500 Chestnut Street                                                                                                                                  |
| Charge:                    | "Reselling Tickets at Higher Price (Scalping)"                                                                                                       |
| Tickets Seized:            | 2 World Series Tickets, Section 452, row 6, seat 9 & 10                                                                                              |
| Tickets Scanned:           | No                                                                                                                                                   |
| <b>Evidence Initialed:</b> | No                                                                                                                                                   |
| Additional Items Seized:   | \$300.00 dollars (Three one hundred dollar bills)<br>12 Rams Tickets dated October 1 <sup>st</sup> , 2006<br>4 Blues Tickets dated October 17, 2006. |
| Warrant Information:       | Continued for Regular Docket<br>March 28, 2007, at 10:00a.m.                                                                                         |
| NOTATION:                  | No improprieties involving the World Series Tickets.                                                                                                 |