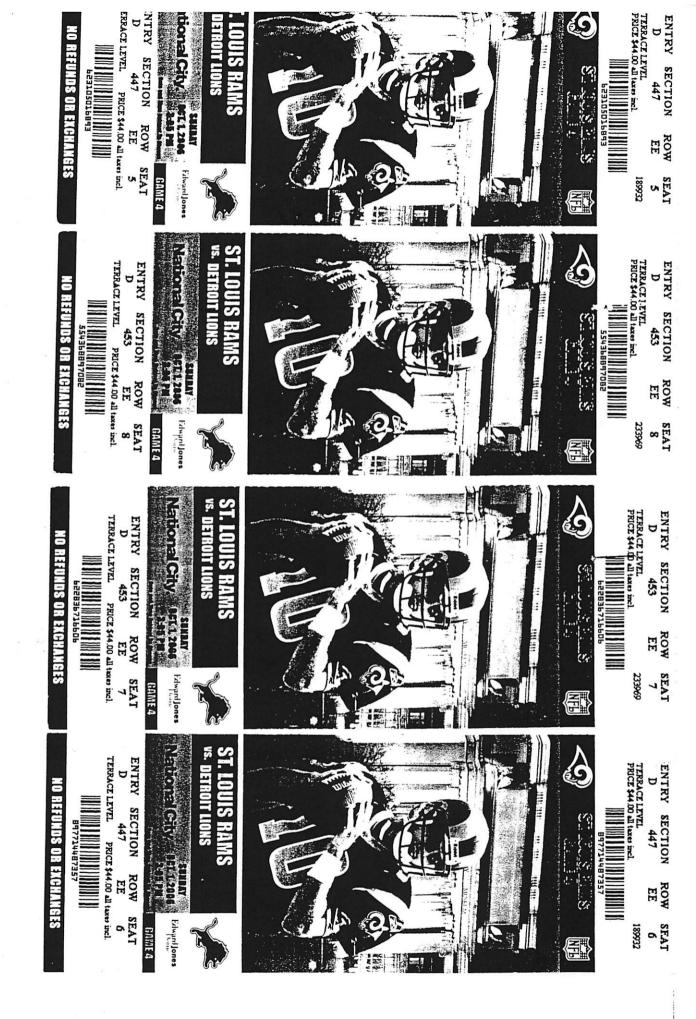

# FACT SHEET

| <b>Complaint Number:</b>   | 06-088029                                                                                                                                            |
|----------------------------|------------------------------------------------------------------------------------------------------------------------------------------------------|
| Date of Game:              | 10/24/2006, Game 3 (World Series)                                                                                                                    |
| Arresting Officer:         | Thomas Bottini, DSN 1839                                                                                                                             |
| Assisting Officer:         | Thomas Mabrey, DSN 3278<br>Cynthia Hutchcraft, DSN 5618                                                                                              |
| Seizing Officer            | Thomas Bottini                                                                                                                                       |
| <b>Reviewing Sergeant:</b> | Anthony Lachenicht, DSN 1420                                                                                                                         |
| Date & Time of Arrest:     | 10/24/2006 @ 18:28                                                                                                                                   |
| Arrest Suspect:            | Joseph Polito                                                                                                                                        |
| Location of Arrest:        | 500 Chestnut Street                                                                                                                                  |
| Charge:                    | "Reselling Tickets at Higher Price (Scalping)"                                                                                                       |
| Tickets Seized:            | 2 World Series Tickets, Section 452, row 6, seat 9 & 10                                                                                              |
| Tickets Scanned:           | No                                                                                                                                                   |
| <b>Evidence Initialed:</b> | No                                                                                                                                                   |
| Additional Items Seized:   | \$300.00 dollars (Three one hundred dollar bills)<br>12 Rams Tickets dated October 1 <sup>st</sup> , 2006<br>4 Blues Tickets dated October 17, 2006. |
| Warrant Information:       | Continued for Regular Docket<br>March 28, 2007, at 10:00a.m.                                                                                         |
| NOTATION:                  | No improprieties involving the World Series Tickets.                                                                                                 |