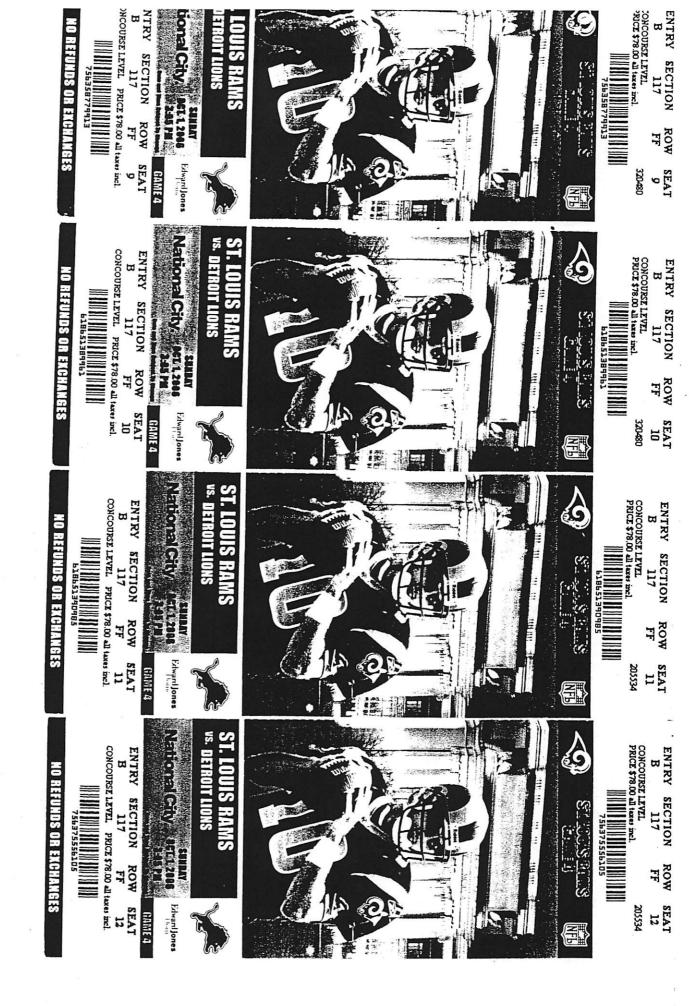

# FACT SHEET

| <b>Complaint Number:</b>   | 06-088029                                                                                                                                            |
|----------------------------|------------------------------------------------------------------------------------------------------------------------------------------------------|
| Date of Game:              | 10/24/2006, Game 3 (World Series)                                                                                                                    |
| Arresting Officer:         | Thomas Bottini, DSN 1839                                                                                                                             |
| Assisting Officer:         | Thomas Mabrey, DSN 3278<br>Cynthia Hutchcraft, DSN 5618                                                                                              |
| Seizing Officer            | Thomas Bottini                                                                                                                                       |
| <b>Reviewing Sergeant:</b> | Anthony Lachenicht, DSN 1420                                                                                                                         |
| Date & Time of Arrest:     | 10/24/2006 @ 18:28                                                                                                                                   |
| Arrest Suspect:            | Joseph Polito                                                                                                                                        |
| Location of Arrest:        | 500 Chestnut Street                                                                                                                                  |
| Charge:                    | "Reselling Tickets at Higher Price (Scalping)"                                                                                                       |
| Tickets Seized:            | 2 World Series Tickets, Section 452, row 6, seat 9 & 10                                                                                              |
| Tickets Scanned:           | No                                                                                                                                                   |
| <b>Evidence Initialed:</b> | No                                                                                                                                                   |
| Additional Items Seized:   | \$300.00 dollars (Three one hundred dollar bills)<br>12 Rams Tickets dated October 1 <sup>st</sup> , 2006<br>4 Blues Tickets dated October 17, 2006. |
| Warrant Information:       | Continued for Regular Docket<br>March 28, 2007, at 10:00a.m.                                                                                         |
| NOTATION:                  | No improprieties involving the World Series Tickets.                                                                                                 |