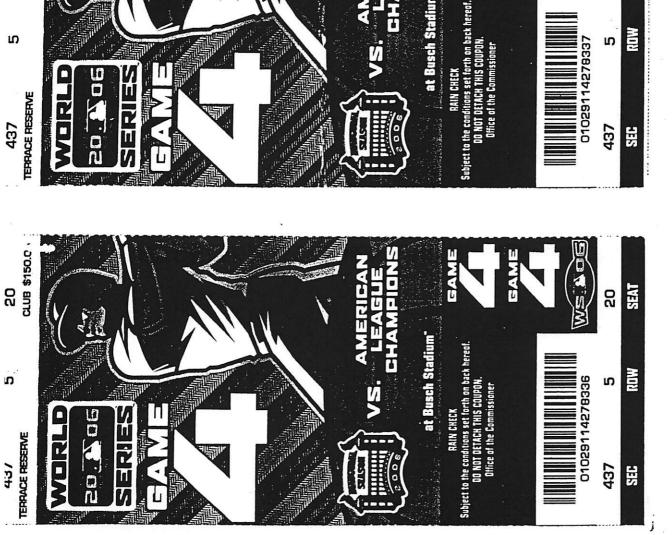

Paul Corcoran

Location of Arrest:

100 S. Broadway

Charge:

"Reselling Tickets at Higher Price (Scalping)"

**Tickets Seized:** 

1 World Series Ticket

**Tickets Scanned:** 

No

**Evidence Initialed:** 

No

**Additional Items Seized:** 

Warrant Information:

Bench Warrant #W68570298

**NOTATION:** 

The police report did not list the seating location of the ticket. An examination of the evidence bag identified the

ticket seized as Section 167, Row 4, Seat 4.

| CN:               | 06-89                                          | 006                            |               |         | · · · · · · · · · · · · · · · · · · ·   |
|-------------------|------------------------------------------------|--------------------------------|---------------|---------|-----------------------------------------|
| Con               | If yes, Date                                   | NO Intervie<br>:er of attempts | Ti            | me      | Time                                    |
| <u>~</u> (        | Phone (police<br>Other ( <u>no a</u><br>Currer |                                | s, no         | DOR/no  | Paul Coveoran<br>story in REJIS)<br>rt: |
|                   |                                                |                                |               |         |                                         |
|                   | e tell me who                                  |                                |               |         | eport, can you<br>pare to the police    |
| No.               | phone .                                        | Med. su                        | ent           |         |                                         |
| Sur               | warnet                                         | s rystem                       | npl.<br>- l   | U da no | ds 6                                    |
| Cou               | nt Cate                                        | helia b                        | BU            | LIELL   | , s.f.                                  |
| $\mathcal{N}_{o}$ | Dox m                                          | <i>L</i> ,                     |               |         | <del></del>                             |
|                   |                                                |                                |               |         |                                         |
|                   |                                                |                                | <del></del> - |         |                                         |
|                   |                                                |                                |               |         |                                         |
|                   |                                                |                                |               |         |                                         |
|                   |                                                |                                |               |         |                                         |
|                   |                                                |                                |               |         |                                         |