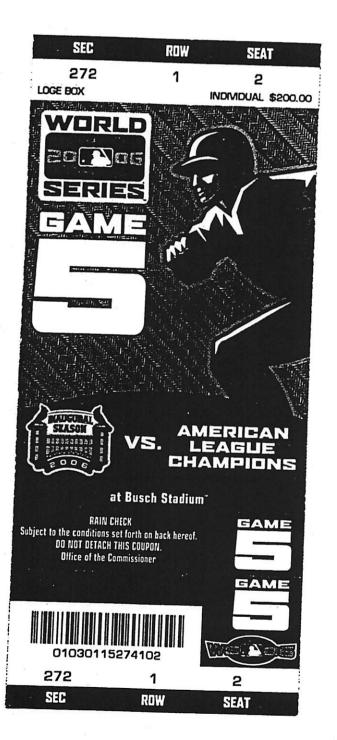

Eric Johnson - Into Good

Location of Arrest:

100 S. Broadway

Charge:

"Reselling Tickets at Higher Price (Scalping)"

**Tickets Seized:** 

2 World Series Tickets

Field Box, Sec 132, Row 29, Seat 21 Field Box, Sec 132, Row 29, Seat 22

Value \$200.00 each

**Tickets Scanned:** 

Yes, two tickets scanned on 10/27/2007, at 18:24

**Evidence Initialed:** 

No

**Additional Items Seized:** 

**Involvement:** 

2 cases, related CN 06/088366

Eric Johnson

Location of Arrest:

100 S. Broadway

Charge:

"Reselling Tickets at Higher Price (Scalping)"

**Tickets Seized:** 

2 World Series Tickets

Field Box, Sec 132, Row 29, Seat 21 Field Box, Sec 132, Row 29, Seat 22