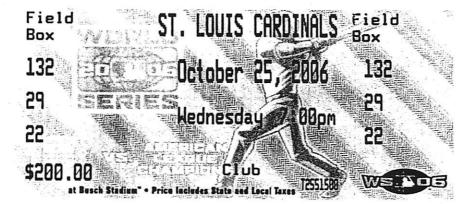

Eric Johnson - Into Good

Location of Arrest:

100 S. Broadway

Charge:

"Reselling Tickets at Higher Price (Scalping)"

**Tickets Seized:** 

2 World Series Tickets

Field Box, Sec 132, Row 29, Seat 21 Field Box, Sec 132, Row 29, Seat 22

Eric Johnson

Location of Arrest:

100 S. Broadway

Charge:

"Reselling Tickets at Higher Price (Scalping)"

**Tickets Seized:** 

2 World Series Tickets

Field Box, Sec 132, Row 29, Seat 21 Field Box, Sec 132, Row 29, Seat 22

Value \$200.00 each

**Tickets Scanned:** 

Yes, two tickets scanned on 10/27/2007, at 18:24

**Evidence Initialed:** 

No

**Additional Items Seized:** 

**Involvement:** 

2 cases, related CN 06/088366