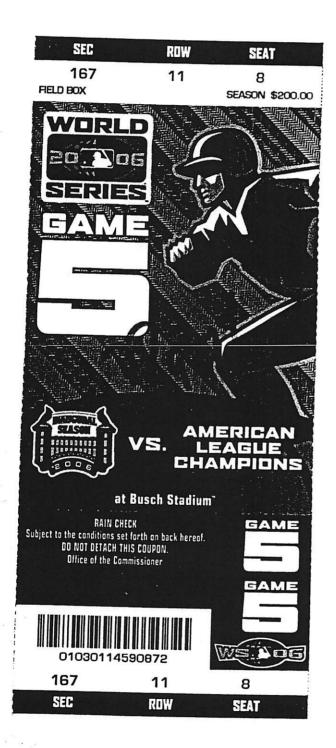

The ticket had a face value of \$63.00 and is listed as follows: Section 167 Row 21 Seat 22

The listed ticket was seized. I marked, packaged, and placed the property in the Property Custody Room as evidence.

Eric Johnson - Into Good

Location of Arrest:

100 S. Broadway

Charge:

"Reselling Tickets at Higher Price (Scalping)"

**Tickets Seized:** 

2 World Series Tickets

Field Box, Sec 132, Row 29, Seat 21 Field Box, Sec 132, Row 29, Seat 22

Value \$200.00 each

**Tickets Scanned:** 

Yes, two tickets scanned on 10/27/2007, at 18:24

**Evidence Initialed:** 

No

**Additional Items Seized:** 

**Involvement:** 

2 cases, related CN 06/088366