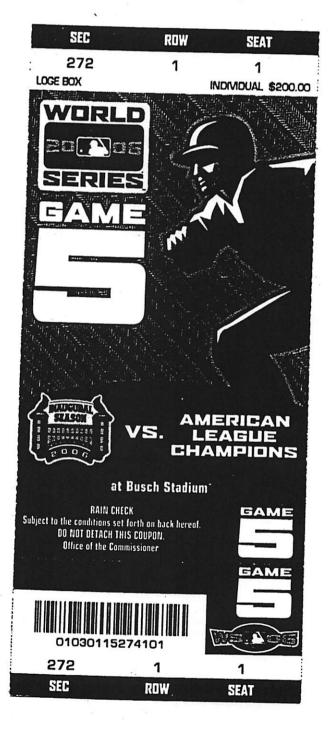

Eric Johnson - Into Good

Location of Arrest:

100 S. Broadway

Charge:

"Reselling Tickets at Higher Price (Scalping)"

**Tickets Seized:** 

2 World Series Tickets

Field Box, Sec 132, Row 29, Seat 21 Field Box, Sec 132, Row 29, Seat 22

Value \$200.00 each

**Tickets Scanned:** 

Yes, two tickets scanned on 10/27/2007, at 18:24

**Evidence Initialed:** 

No

**Additional Items Seized:** 

**Involvement:** 

2 cases, related CN 06/088366

Eric Johnson

Location of Arrest:

100 S. Broadway

Charge:

"Reselling Tickets at Higher Price (Scalping)"

**Tickets Seized:** 

2 World Series Tickets

Field Box, Sec 132, Row 29, Seat 21 Field Box, Sec 132, Row 29, Seat 22