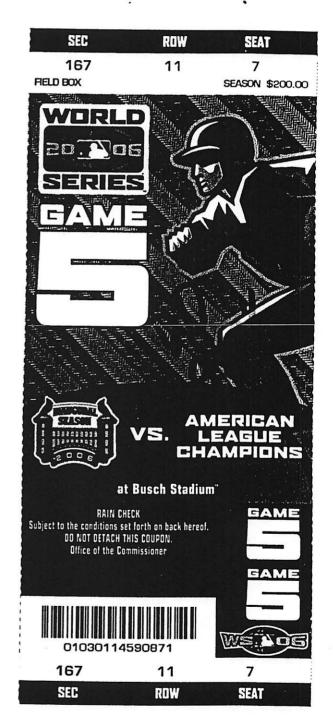

Eric Johnson - Into Good

Location of Arrest:

100 S. Broadway

Charge:

"Reselling Tickets at Higher Price (Scalping)"

**Tickets Seized:** 

2 World Series Tickets

Field Box, Sec 132, Row 29, Seat 21 Field Box, Sec 132, Row 29, Seat 22

Value \$200.00 each

**Tickets Scanned:** 

Yes, two tickets scanned on 10/27/2007, at 18:24

**Evidence Initialed:** 

No

**Additional Items Seized:** 

**Involvement:** 

2 cases, related CN 06/088366