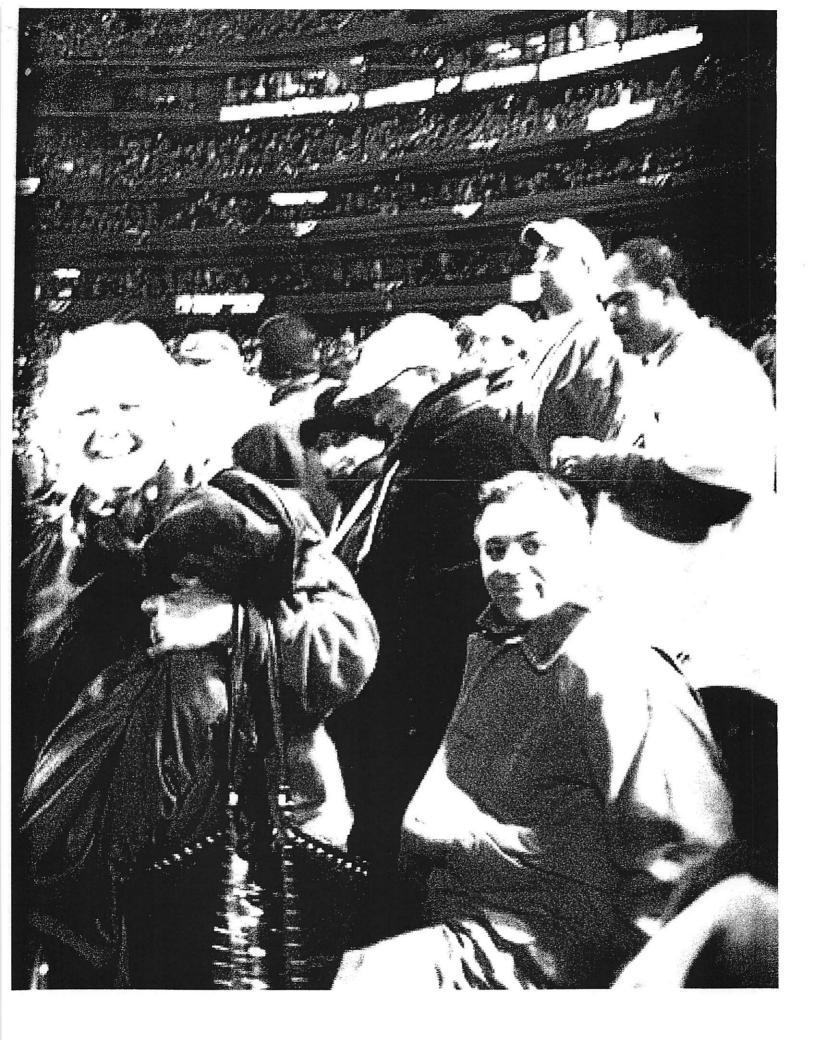

Section 155, row 2, seat 7 & 8 Section 156, row D, seat 7 Section 158, row 4, seat 7 & 8

INTERVIEW SHEET

Section 164, row 3, seat 1 & 2 Section 437, row 5, seat 20, 21, & 22

/

In addition, Sobieck said ticket 156, row D, seat 7 was intended for use by Green. Sobieck said later that day he was able to obtain another ticket in the same general area and gave it to Green with instructions to go to Section 156, row D, seat 7, and sit in the seat. At the game, Green went to Section 156, row D, seat 7 and found it occupied, but the seat adjacent to seat 7 was open so Green sat in it. During the game, Green made conversation with the person seated in seat 7, which was an older white male. Green also was able to take a photograph of the person. When Green kept asking questions the person got up and left and never returned. This was in the 4th inning. At this time there is no proof that the photograph depicts a person seated in Section 156, row D, seat 7 and that person has yet to be identified.

But Green, after buying another ticket for the game, found a stranger sitting in

Green said he wants justice, not excuses. "I was stolen from by people in a position of trust." Green said. "And they thought it was perfectly OK." his old seat, and took a picture of him. "I knew right away something was going on," said Green, of Westminster, Colo., a regional manager for a oil lube chain.

#### PLEASE SEE TICKETS ! A9

He suspects the man sitting in his seat was a friend of the officer who confiscated his ticket.

"I kept asking him questions about the seat, and you could see him getting nervous," Green recalled. The stranger left the seat in the fourth inning and never returned.